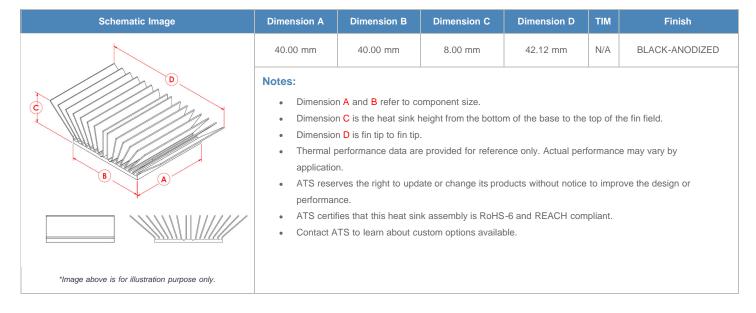

**

| AIR VELOCITY       |               | @200 LFM<br>1.0 M/S | @300 LFM<br>1.5 M/S | @400 LFM<br>2.0 M/S | @500 LFM<br>2.5 M/S | @600 LFM<br>3.0 M/S | @700 LFM<br>3.5 M/S | @800 LFM<br>4.0 M/S |
|--------------------|---------------|---------------------|---------------------|---------------------|---------------------|---------------------|---------------------|---------------------|
| THERMAL RESISTANCE | Unducted Flow | 9.8 °C/W            | 5.9 °C/W            | 4.3 °C/W            | 3.6 °C/W            | 3.1 °C/W            | 2.8 °C/W            | 2.6 °C/W            |
|                    | Ducted Flow   | 3.1                 | 2.5                 | 2.2                 | 2                   | 1.9                 | 1.7                 | 1.7                 |

## **Product Detail**